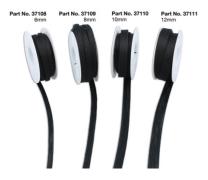

## **Additional Information**

- · PET expandable braided sleeving.
- Size range Min 4.8mm Max 15.9mm.
- Temperature range -50C to 150C.
- 5m roll.
- · Clam pack double blister.

http:///product/37110

LASER Kamasa Gunson Connect