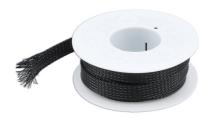

## Expandable Braided Sleeving 10mm 5m coil in a clam

PET sleevings are to be used on wire harnessing for hose and cable protection for the automotive, motorcycles, heavy equipment and marine industries. Also can be used on general commercial applications such as personal computers, flyfishing and scuba diving equipment. The smaller blister reels are ideal for enthusiasts who are looking for an economical solution. RoSH compliant.

## **Additional Information**

- · PET expandable braided sleeving.
- Size range Min 4.8mm Max 15.9mm.
- Temperature range -50C to 150C.
- 5m roll.
- · Clam pack double blister.

http:///product/37110

LASER Kamasa Gunson Connect