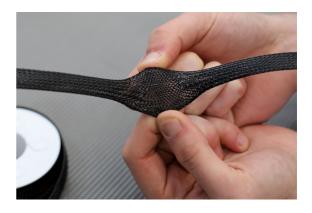

## Expandable Braided Sleeving 10mm 5m coil in a clam

PET sleevings are to be used on wire harnessing for hose and cable protection for the automotive, motorcycles, heavy equipment and marine industries. Also can be used on general commercial applications such as personal computers, flyfishing and scuba diving equipment. The smaller blister reels are ideal for enthusiasts who are looking for an economical solution. RoSH compliant.

## **Additional Information**

- · PET expandable braided sleeving.
- Size range Min 4.8mm Max 15.9mm.
- Temperature range -50C to 150C.
- 5m roll.
- · Clam pack double blister.

http:///product/37110

LASER Kamasa Gunson Connect